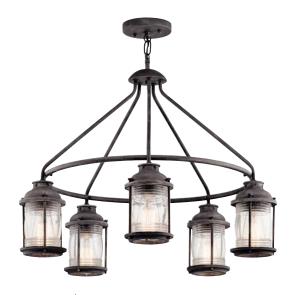

## Outdoor Chandeliers

Finish: Olde Bronze® or Weathered Zinc Fixture Material: Cast Aluminum

B 49805 WZC Wright Outdoor Chandelier

A 49590 OZ Larkin™ Outdoor Pendant

c 49667 WZC Ashland Bay Outdoor Chandelier

## **Outdoor Chandeliers**

|   | ITEM# | FINISH | LIGHT<br>SOURCE | DIMENSIONS         | OVRLL.<br>H | EXTRA<br>WIRE | CHAIN/<br>STEM | NOTES                                                                                              |
|---|-------|--------|-----------------|--------------------|-------------|---------------|----------------|----------------------------------------------------------------------------------------------------|
| Α | 49590 | OZ     | (4) 100W (M)    | 18W x 36.75H       | 111         | 6             | 72             | • Add. chain 4927 OZ. Satin etched cased opal glass.                                               |
| В | 49805 | WZC    | (3) 150W (M)    | 12W x 13.25H x 36L | 52          | 100           | 36             | • Add. chain 4927 WZC, add. stem 2999 WZC. Sloped ceiling kit included. Clear seeded glass.        |
| С | 49667 | WZC    | (5) 60W (M)     | 26W x 20H          | 58          | 110           | 36             | • Add. chain 4927 WZC, add. stem 2999 WZC. Sloped ceiling kit included. Clear seeded ribbed glass. |