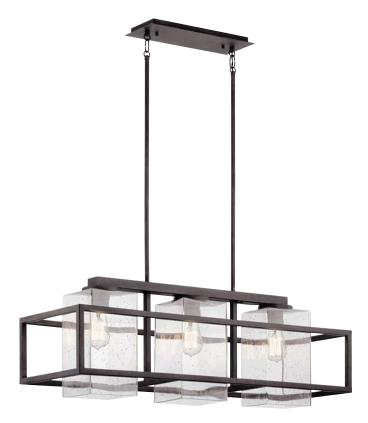

## Outdoor Chandeliers

Finish: Olde Bronze® or Weathered Zinc Fixture Material: Cast Aluminum

B 49805 WZC Wright Outdoor Chandelier

A 49590 OZ Larkin™ Outdoor Pendant

c 49667 WZC Ashland Bay Outdoor Chandelier

## **Outdoor Chandeliers**

|   | ITEM# | FINISH | LIGHT<br>SOURCE | DIMENSIONS         | OVRLL.<br>H | EXTRA<br>WIRE | CHAIN/<br>STEM | NOTES                                                                                              |
|---|-------|--------|-----------------|--------------------|-------------|---------------|----------------|----------------------------------------------------------------------------------------------------|
| Α | 49590 | OZ     | (4) 100W (M)    | 18W x 36.75H       | 111         | 6             | 72             | • Add. chain 4927 OZ. Satin etched cased opal glass.                                               |
| В | 49805 | WZC    | (3) 150W (M)    | 12W x 13.25H x 36L | 52          | 100           | 36             | • Add. chain 4927 WZC, add. stem 2999 WZC. Sloped ceiling kit included. Clear seeded glass.        |
| С | 49667 | WZC    | (5) 60W (M)     | 26W x 20H          | 58          | 110           | 36             | • Add. chain 4927 WZC, add. stem 2999 WZC. Sloped ceiling kit included. Clear seeded ribbed glass. |