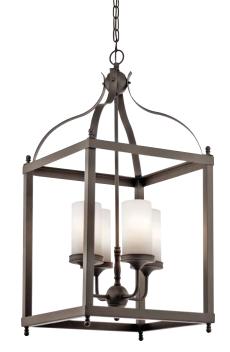

## Outdoor Chandeliers

Finish: Olde Bronze® or Weathered Zinc Fixture Material: Cast Aluminum

B 49805 WZC Wright Outdoor Chandelier

A 49590 OZ Larkin™ Outdoor Pendant

c 49667 WZC Ashland Bay Outdoor Chandelier

## **Outdoor Chandeliers**

|   | ITEM# | FINISH | LIGHT<br>SOURCE | DIMENSIONS         | OVRLL.<br>H | EXTRA<br>WIRE | CHAIN/<br>STEM | NOTES                                                                                              |
|---|-------|--------|-----------------|--------------------|-------------|---------------|----------------|----------------------------------------------------------------------------------------------------|
| Α | 49590 | OZ     | (4) 100W (M)    | 18W x 36.75H       | 111         | 6             | 72             | • Add. chain 4927 OZ. Satin etched cased opal glass.                                               |
| В | 49805 | WZC    | (3) 150W (M)    | 12W x 13.25H x 36L | 52          | 100           | 36             | • Add. chain 4927 WZC, add. stem 2999 WZC. Sloped ceiling kit included. Clear seeded glass.        |
| С | 49667 | WZC    | (5) 60W (M)     | 26W x 20H          | 58          | 110           | 36             | • Add. chain 4927 WZC, add. stem 2999 WZC. Sloped ceiling kit included. Clear seeded ribbed glass. |